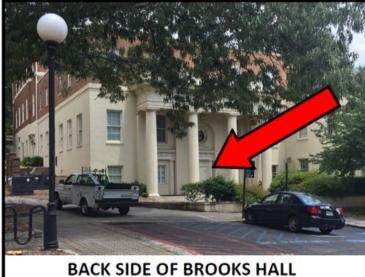

## Coming from the DP Lot or Bus Stop on Lumpkin side:

BACK SIDE OF BROOKS HAL (by loading dock)

## Enter the Building through this door.

Go up one flight of stairs, then go straight thru the double doors to the OIBR Suite.

Turn right at the top of stairs, and go through the door, and our Conf. Rm. #249A will be on the right.