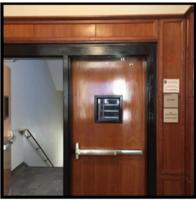

## Coming from the DP Lot or Bus Stop on Lumpkin side:

BACK SIDE OF BROOKS HAL (by loading dock)

## Enter the Building through this door.

Go up one flight of stairs, then go straight thru the double doors to the OIBR Suite.

Turn right at the top of stairs, and go through the door, and our Conf. Rm. #249A will be on the right.