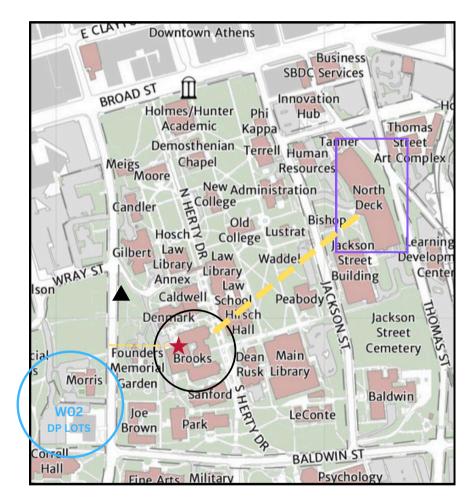

## Parking for OIBR in Brooks Hall

★ OIBR Offices: Suites 252 & 255 Conference Room 249A

▲ Campus Bus Stop

- Visitor & DP Parking
- DP LOT DP Parking

Follow lines to Brooks

Hall