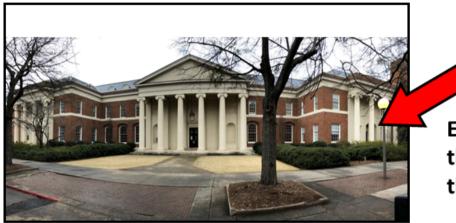

## Coming from the North Deck to Brooks Hall:

Enter the Building through the door on the far right.

Upon entering the building, go straight ahead and thru the double doors to the stairwell and go down the stairs to the 2nd floor.